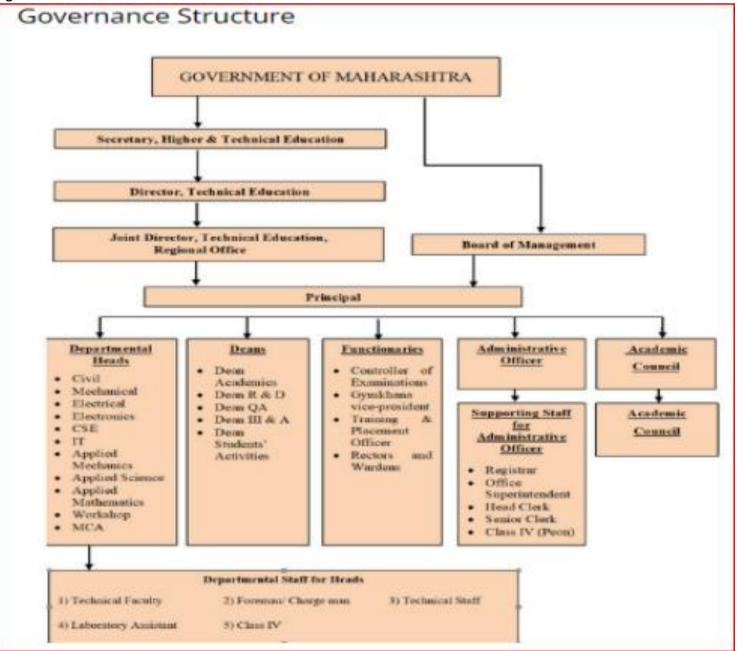

tion period                                                                                                                                                                                                                         | Dr. Babasaheb Ambedkar Marathwada University,Aurangabad<br>Chatrapati Sambhaji Nagar ,<br><u>www.bamu.ac.in</u><br>Permanently Affiliated                                                                                                                                                                                                                                                                                                                                                                                                 |

#### 5. Governance

1. Organizational chart



#### ii Grievance Redressal mechanism for Faculty, staff and students

The suggestions and complaints are carefully looked into and remedial measures are undertaken. Responses are also publicized through notice boards. In case of indiscipline, a committee appointed by the Principal enquires into the matter by calling witnesses and recommendations are made about the action to be taken by the principal. Grievances regarding the staff in terms of salary, promotions etc., are carefully looked into by the administrative department and remedial measures are taken. Class Committee meetings are held in which grievances of students are taken note of and remedial measures are taken. A student feedback mechanism is available in the institution. Once in a semester, the students provide the feedback