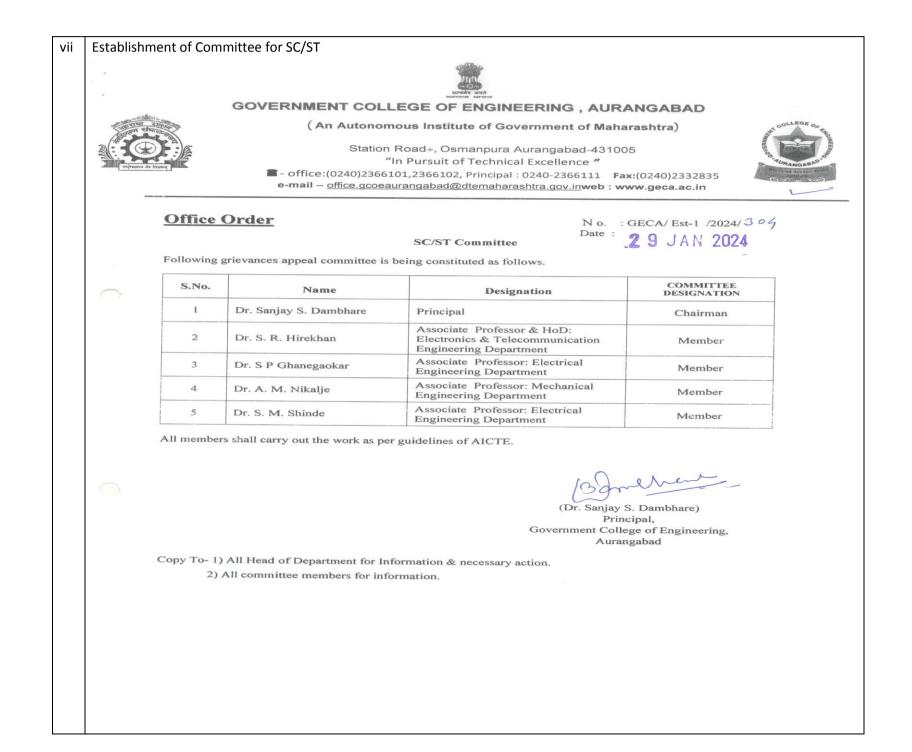

| 14 Mrs. Potpillewar                     |                                                                                                                                                                                       | Non Teaching Staff<br>Representative            | Member                   |  |  |  |  |  |  |  |  |  |
|          |                                         |                                                                                                                                                                                       | Dr. Sanjay S.                                   | her                      |  |  |  |  |  |  |  |  |  |





(Dr. Sanjay S. Dambhare) Principal, Government College of Engineering, Aurangabad

Copy To- Committee Members.



|                        | Sister Apel, Ornate