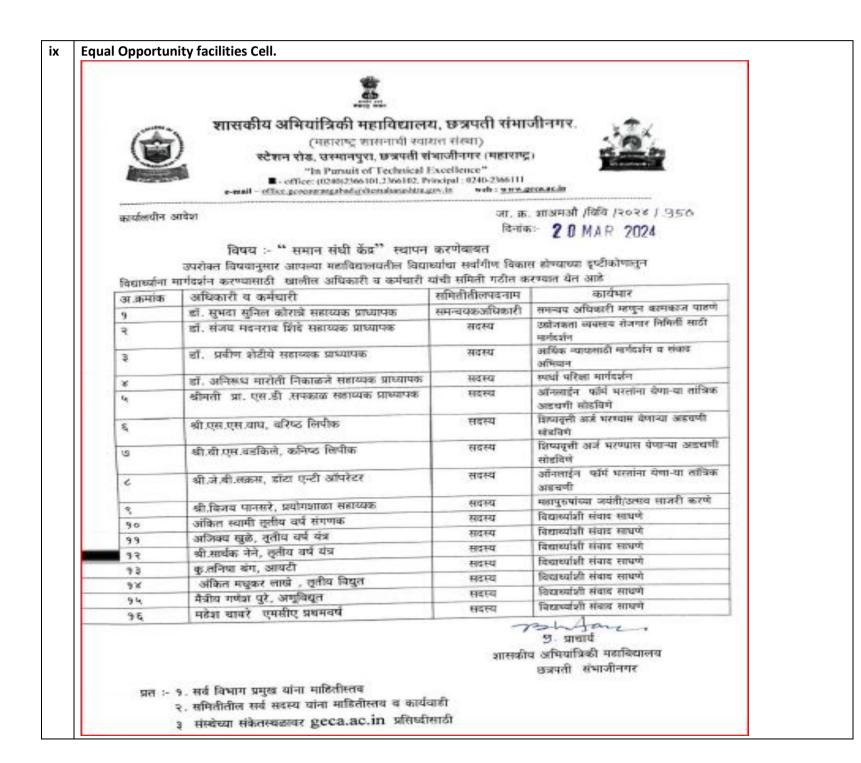

#### Office Order

No. : GECA/ Est-1 /2024/281 Date : 25 JAN 2024

#### **Grievances Redreessal Committee**

Following Grievances Redreessal Committee is formed for the academic year 2023-24

| S.No. | Name                   | Designation                                                     | COMMITTEE<br>DESIGNATION |
|-------|------------------------|-----------------------------------------------------------------|--------------------------|
| 1     | Dr. Sanjay S. Dambhare | Principal                                                       | Chairman                 |
| 2     | Dr. S P Ghanegaokar    | Associate Professor & HoD:<br>Electrical Engineering Department | Member                   |
| 3     | Dr. S. M. Shinde       | Associate Professor: Electrical<br>Engineering Department       | Member                   |
| 4     | Prof. S.D. Gadhire     | Assistant Professor –Mathematics                                | Member                   |
| 5     | Mr Ayjay Patkule       | President – Student Council                                     | Member                   |
| 6     | Ms Gauri Wani          | Lady representative                                             | Member                   |

All members shall carry out the work as per guidelines of AICTE.

(Dr. Sanjay S. Dambhare) Principal, Government College of Engineering, Aurangabad

Copy To- 1) All Head of Department for Information & necessary action.