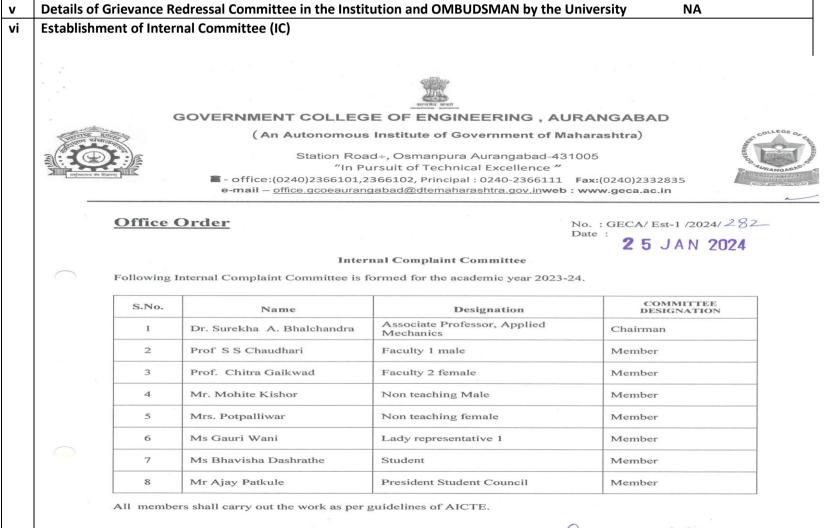

#### Office Order

No. : GECA/ Est-1 /2024/281 Date : 25 JAN 2024

#### **Grievances Redreessal Committee**

Following Grievances Redreessal Committee is formed for the academic year 2023-24

| S.No. | Name                   | Designation                                                     | COMMITTEE<br>DESIGNATION |
|-------|------------------------|-----------------------------------------------------------------|--------------------------|
| 1     | Dr. Sanjay S. Dambhare | Principal                                                       | Chairman                 |
| 2     | Dr. S P Ghanegaokar    | Associate Professor & HoD:<br>Electrical Engineering Department | Member                   |
| 3     | Dr. S. M. Shinde       | Associate Professor: Electrical<br>Engineering Department       | Member                   |
| 4     | Prof. S.D. Gadhire     | Assistant Professor –Mathematics                                | Member                   |
| 5     | Mr Ayjay Patkule       | President – Student Council                                     | Member                   |
| 6     | Ms Gauri Wani          | Lady representative                                             | Member                   |

All members shall carry out the work as per guidelines of AICTE.

(Dr. Sanjay S. Dambhare) Principal, Government College of Engineering, Aurangabad

Copy To- 1) All Head of Department for Information & necessary action.