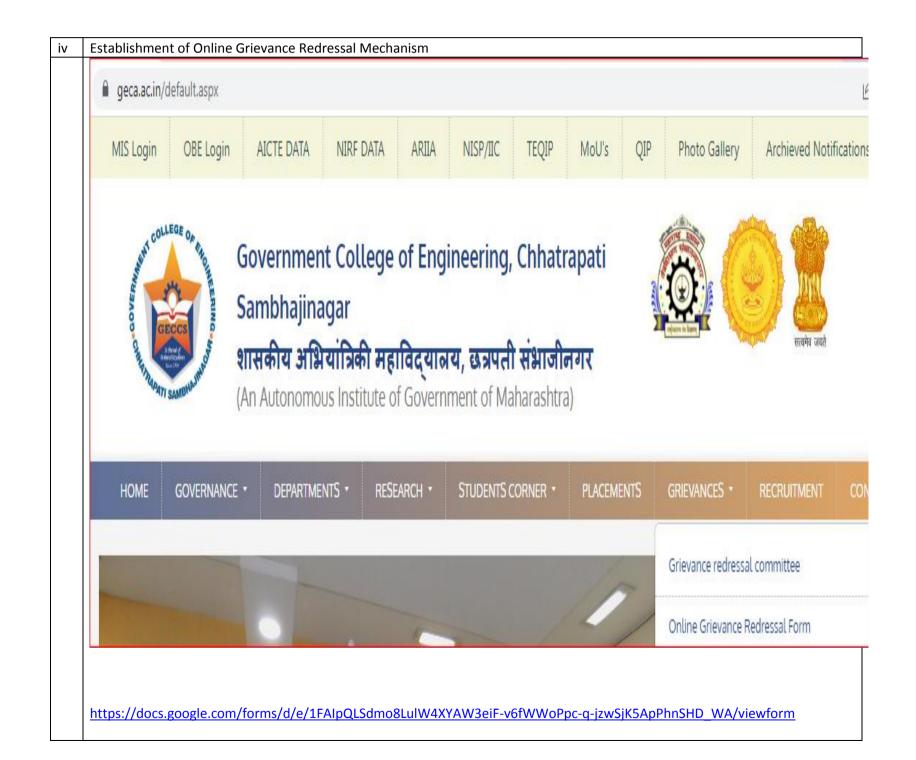

#### ii Grievance Redressal mechanism for Faculty, staff and students

The suggestions and complaints are carefully looked into and remedial measures are undertaken. Responses are also publicized through notice boards. In case of indiscipline, a committee appointed by the Principal enquires into the matter by calling witnesses and recommendations are made about the action to be taken by the principal. Grievances regarding the staff in terms of salary, promotions etc., are carefully looked into by the administrative department and remedial measures are taken. Class Committee meetings are held in which grievances of students are taken note of and remedial measures are taken. A student feedback mechanism is available in the institution. Once in a semester, the students provide the feedback of staff in the prescribed format.